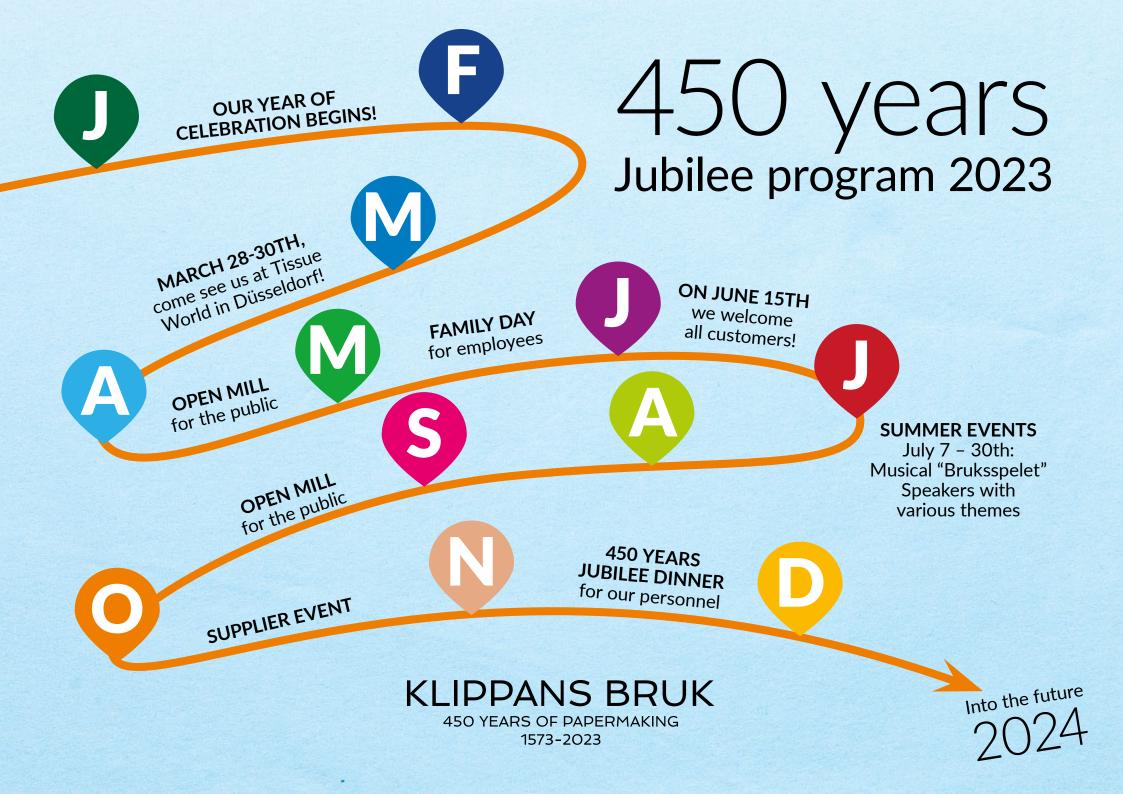

# January

Our YEAR OF CELEBRATION - Klippans Bruk 450 years - is on!

# February

Klippan was first in Scandinavia! In 1832 the first papermachine was installed. It was in production until the 1980's. We keep investing and in 2019 we installed our latest papermachine, no 11.

# March

Welcome to meet us, have a chat and a drink at TISSUE WORLD in Düsseldorf March 28th – 30th.

We invite the public to an OPEN MILL at Klippans Bruk April 22nd.

## May

We invite our employees to a FAMILY DAY with activities and mill tour in May. On June 15th WE WELCOME OUR CUSTOMERS to the mill. Guided tours in the mill and its surrounding area, experiencing the history from the past until today.

## June

The mill has its own mechanical, electrical and wood shops taking care of the service and maintenance of machines and buildings.

Photographer Axel Blomgren

### **Klippans Bruk AB**

Bruksallén 9 SE-264 39 Klippan SWEDEN

Come and see the "BRUKSSPELET" – A MUSICAL with a mix of local amateurs and actors setting up a play about the mill's history. Speakers with different themes every Saturday. The event is taking place in our historical environment.

## September

We invite the public to an OPEN MILL at Klippans Bruk September 10th.

WE WELCOME OUR SUPPLIERS to the mill in October. Guided tours in the mill and its surrounding area, experiencing the history from the past until today.

## October

The mill was very much involved when the railway came. The mill owner gave his permission to use the name "Klippan", provided there was a station building made of bricks from his factory and a track down to the mill.

## November

450 years JUBILEE DINNER for employees.

The celebration year will come to its end – let's FOCUS ON THE FUTURE!