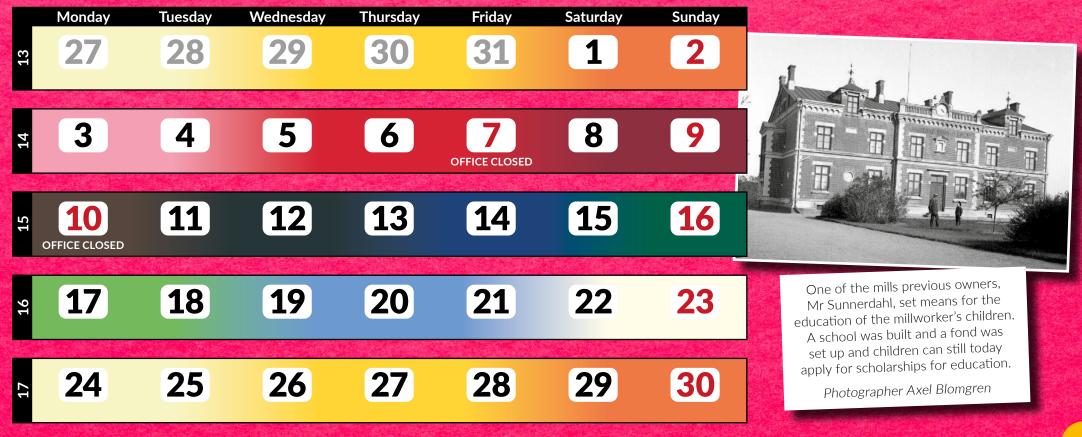

# January

Our YEAR OF CELEBRATION - Klippans Bruk 450 years - is on!

# February

Klippan was first in Scandinavia! In 1832 the first papermachine was installed. It was in production until the 1980's. We keep investing and in 2019 we installed our latest papermachine, no 11.

Photographer Axel Blomgren