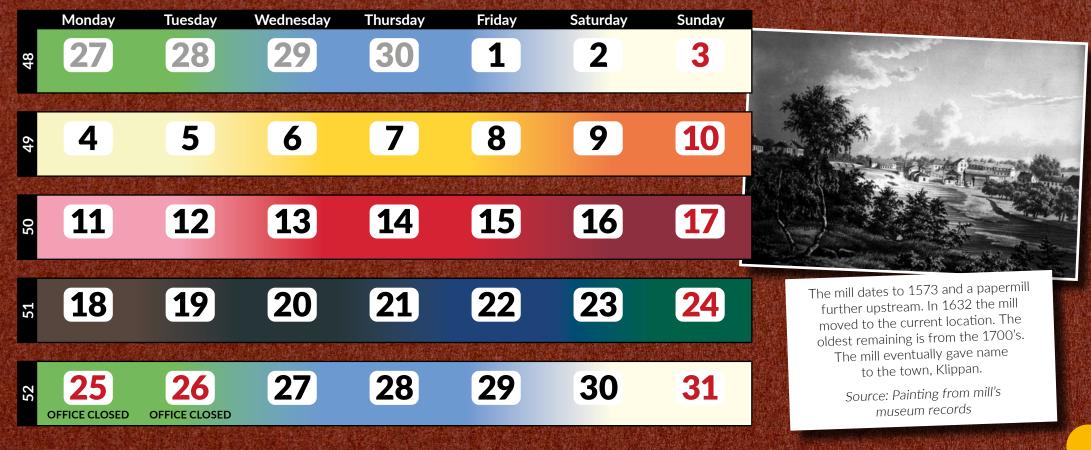

# February

Klippan was first in Scandinavia! In 1832 the first papermachine was installed. It was in production until the 1980's. We keep investing and in 2019 we installed our latest papermachine, no 11.

Photographer Axel Blomgren