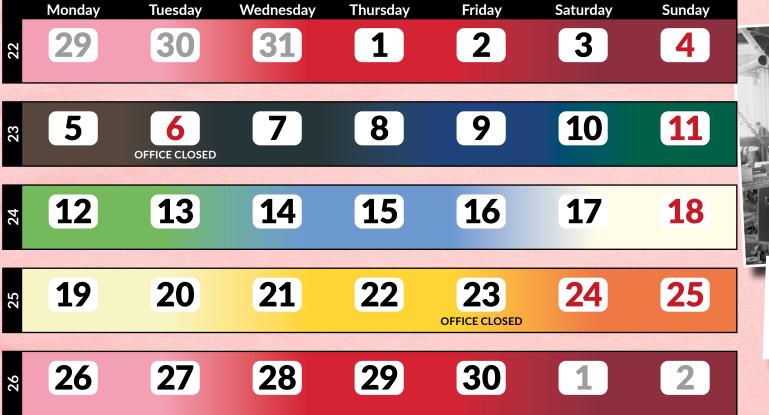

## September

We invite the public to an OPEN MILL at Klippans Bruk September 10th.

WE WELCOME OUR SUPPLIERS to the mill in October. Guided tours in the mill and its surrounding area, experiencing the history from the past until today.

## October

The mill was very much involved when the railway came. The mill owner gave his permission to use the name "Klippan", provided there was a station building made of bricks from his factory and a track down to the mill.

Photographer Axel Blomgren