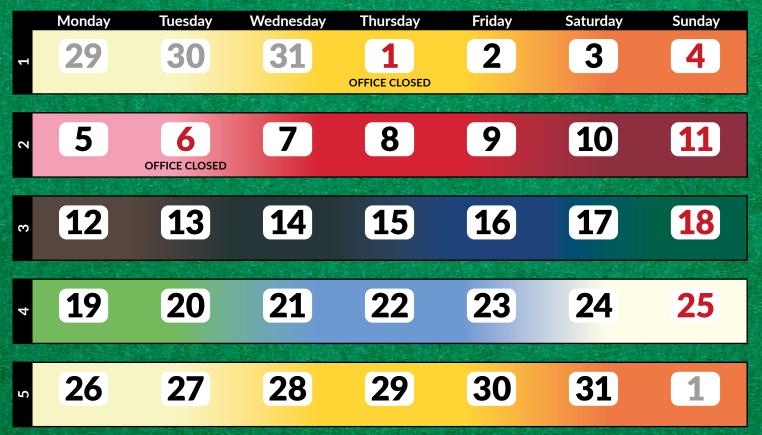

#### Production calendar

We produce tissue paper in different color scales every week. Our production calendar enables you to easily see during which week we produce the colors you are interested in. We operate a four-weekly planning cycle, which means that all shades are produced within the space of one month.

### Production & Delivery

The colors in the calendar show the planned production at the paper mill.

| JANUARY | FEBRUARY | MARCH | APRIL | MAY | JUNE | JULY | AUGUST | SEPTEMBER | OCTOBER | NOVEMBER | DECEMBER |
|---------|----------|-------|-------|-----|------|------|--------|-----------|---------|----------|----------|
| 1       | 1        | 1     | 1     | 1   | 1    | 1    | 1      | 1         | 1       | 1        | 1        |
| 2       | 2        | 2     | 2     | 2   | 2    | 2    | 2      | 2         | 2       | 2        | 2        |
| 3       | 3        | 3     | 3     | 3   | 3    | 3    | 3      | 3         | 3       | 3        | 3        |
| 4       | 4        | 4     | 4     | 4   | 4    | 4    | 4      | 4         | 4       | 4        | 4        |
| 5       | 5        | 5     | 5     | 5   | 5    | 5    | 5      | 5         | 5       | 5        | 5        |
| 6       | 6        | 6     | 6     | 6   | 6    | 6    | 6      | 6         | 6       | 6        | 6        |
| 7       | 7        | 7     | 7     | 7   | 7    | 7    | 7      | 7         | 7       | 7        | 7        |
| 8       | 8        | 8     | 8     | 8   | 8    | 8    | 8      | 8         | 8       | 8        | 8        |
| 9       | 9        | 9     | 9     | 9   | 9    | 9    | 9      | 9         | 9       | 9        | 9        |
| 10      | 10       | 10    | 10    | 10  | 10   | 10   | 10     | 10        | 10      | 10       | 10       |
| 11      | 11       | 11    | 11    | 11  | 11   | 11   | 11     | 11        | 11      | 11       | 11       |
| 12      | 12       | 12    | 12    | 12  | 12   | 12   | 12     | 12        | 12      | 12       | 12       |
| 13      | 13       | 13    | 13    | 13  | 13   | 13   | 13     | 13        | 13      | 13       | 13       |
| 14      | 14       | 14    | 14    | 14  | 14   | 14   | 14     | 14        | 14      | 14       | 14       |
| 15      | 15       | 15    | 15    | 15  | 15   | 15   | 15     | 15        | 15      | 15       | 15       |
| 16      | 16       | 16    | 16    | 16  | 16   | 16   | 16     | 16        | 16      | 16       | 16       |
| 17      | 17       | 17    | 17    | 17  | 17   | 17   | 17     | 17        | 17      | 17       | 17       |
| 18      | 18       | 18    | 18    | 18  | 18   | 18   | 18     | 18        | 18      | 18       | 18       |
| 19      | 19       | 19    | 19    | 19  | 19   | 19   | 19     | 19        | 19      | 19       | 19       |
| 20      | 20       | 20    | 20    | 20  | 20   | 20   | 20     | 20        | 20      | 20       | 20       |
| 21      | 21       | 21    | 21    | 21  | 21   | 21   | 21     | 21        | 21      | 21       | 21       |
| 22      | 22       | 22    | 22    | 22  | 22   | 22   | 22     | 22        | 22      | 22       | 22       |
| 23      | 23       | 23    | 23    | 23  | 23   | 23   | 23     | 23        | 23      | 23       | 23       |
| 24      | 24       | 24    | 24    | 24  | 24   | 24   | 24     | 24        | 24      | 24       | 24       |
| 25      | 25       | 25    | 25    | 25  | 25   | 25   | 25     | 25        | 25      | 25       | 25       |
| 26      | 26       | 26    | 26    | 26  | 26   | 26   | 26     | 26        | 26      | 26       | 26       |
| 27      | 27       | 27    | 27    | 27  | 27   | 27   | 27     | 27        | 27      | 27       | 27       |
| 28      | 28       | 28    | 28    | 28  | 28   | 28   | 28     | 28        | 28      | 28       | 28       |
| 29      |          | 29    | 29    | 29  | 29   | 29   | 29     | 29        | 29      | 29       | 29       |
| 30      |          | 30    | 30    | 30  | 30   | 30   | 30     | 30        | 30      | 30       | 30       |
| 31      |          | 31    |       | 31  |      | 31   | 31     |           | 31      |          | 31       |