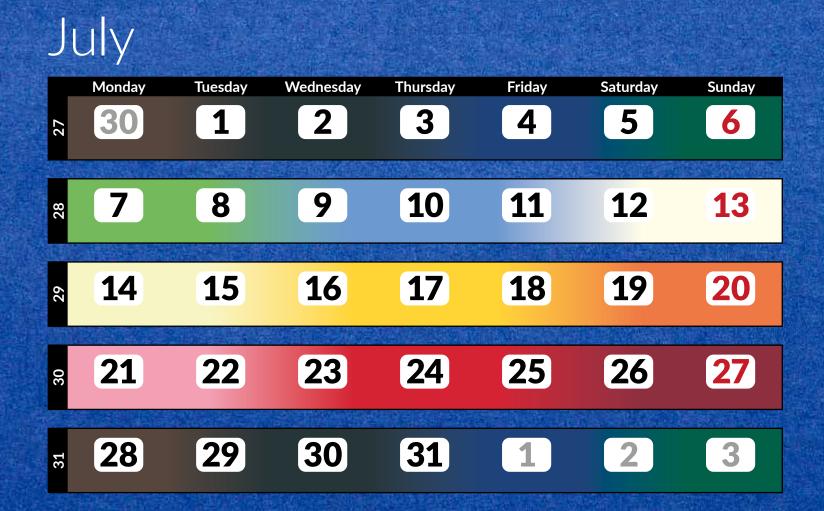

#### Production calendar

We produce tissue paper in different color scales every week. Our production calendar enables you to easily see during which week we produce the colors you are interested in. We operate a four-weekly planning cycle, which means that all shades are produced within the space of one month.

### Production & Delivery

The colors in the calendar show the planned production at the paper mill.

| JANUARY | FEBRUARY | MARCH | APRIL | MAY | JUNE | JULY | AUGUST | SEPTEMBER | OCTOBER | NOVEMBER | DECEMBER |
|---------|----------|-------|-------|-----|------|------|--------|-----------|---------|----------|----------|
| 1       | 1        | 1     | 1     | 1   | 1    | 1    | 1      | 1         | 1       | 1        | 1        |
| 2       | 2        | 2     | 2     | 2   | 2    | 2    | 2      | 2         | 2       | 2        | 2        |
| 3       | 3        | 3     | 3     | 3   | 3    | 3    | 3      | 3         | 3       | 3        | 3        |
| 4       | 4        | 4     | 4     | 4   | 4    | 4    | 4      | 4         | 4       | 4        | 4        |
| 5       | 5        | 5     | 5     | 5   | 5    | 5    | 5      | 5         | 5       | 5        | 5        |
| 6       | 6        | 6     | 6     | 6   | 6    | 6    | 6      | 6         | 6       | 6        | 6        |
| 7       | 7        | 7     | 7     | 7   | 7    | 7    | 7      | 7         | 7       | 7        | 7        |
| 8       | 8        | 8     | 8     | 8   | 8    | 8    | 8      | 8         | 8       | 8        | 8        |
| 9       | 9        | 9     | 9     | 9   | 9    | 9    | 9      | 9         | 9       | 9        | 9        |
| 10      | 10       | 10    | 10    | 10  | 10   | 10   | 10     | 10        | 10      | 10       | 10       |
| 11      | 11       | 11    | 11    | 11  | 11   | 11   | 11     | 11        | 11      | 11       | 11       |
| 12      | 12       | 12    | 12    | 12  | 12   | 12   | 12     | 12        | 12      | 12       | 12       |
| 13      | 13       | 13    | 13    | 13  | 13   | 13   | 13     | 13        | 13      | 13       | 13       |
| 14      | 14       | 14    | 14    | 14  | 14   | 14   | 14     | 14        | 14      | 14       | 14       |
| 15      | 15       | 15    | 15    | 15  | 15   | 15   | 15     | 15        | 15      | 15       | 15       |
| 16      | 16       | 16    | 16    | 16  | 16   | 16   | 16     | 16        | 16      | 16       | 16       |
| 17      | 17       | 17    | 17    | 17  | 17   | 17   | 17     | 17        | 17      | 17       | 17       |
| 18      | 18       | 18    | 18    | 18  | 18   | 18   | 18     | 18        | 18      | 18       | 18       |
| 19      | 19       | 19    | 19    | 19  | 19   | 19   | 19     | 19        | 19      | 19       | 19       |
| 20      | 20       | 20    | 20    | 20  | 20   | 20   | 20     | 20        | 20      | 20       | 20       |
| 21      | 21       | 21    | 21    | 21  | 21   | 21   | 21     | 21        | 21      | 21       | 21       |
| 22      | 22       | 22    | 22    | 22  | 22   | 22   | 22     | 22        | 22      | 22       | 22       |
| 23      | 23       | 23    | 23    | 23  | 23   | 23   | 23     | 23        | 23      | 23       | 23       |
| 24      | 24       | 24    | 24    | 24  | 24   | 24   | 24     | 24        | 24      | 24       | 24       |
| 25      | 25       | 25    | 25    | 25  | 25   | 25   | 25     | 25        | 25      | 25       | 25       |
| 26      | 26       | 26    | 26    | 26  | 26   | 26   | 26     | 26        | 26      | 26       | 26       |
| 27      | 27       | 27    | 27    | 27  | 27   | 27   | 27     | 27        | 27      | 27       | 27       |
| 28      | 28       | 28    | 28    | 28  | 28   | 28   | 28     | 28        | 28      | 28       | 28       |
| 29      |          | 29    | 29    | 29  | 29   | 29   | 29     | 29        | 29      | 29       | 29       |
| 30      |          | 30    | 30    | 30  | 30   | 30   | 30     | 30        | 30      | 30       | 30       |
| 31      |          | 31    |       | 31  |      | 31   | 31     |           | 31      |          | 31       |