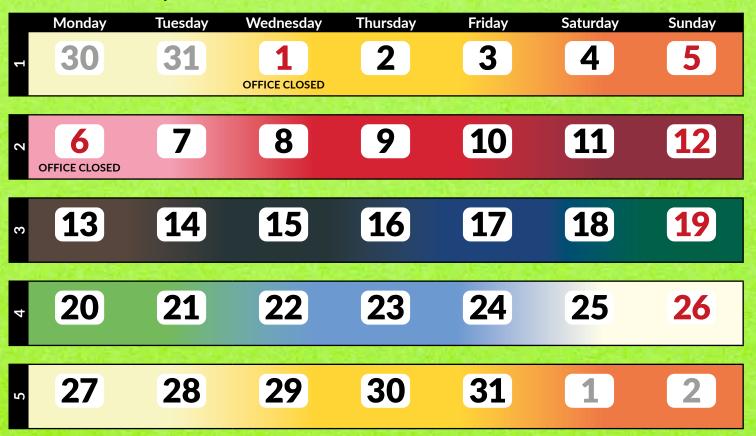

#### Production calendar

We produce tissue paper in different color scales every week. Our production calendar enables you to easily see during which week we produce the colors you are interested in. We operate a four-weekly planning cycle, which means that all shades are produced within the space of one month.

### Production & Delivery

The colors in the calendar show the planned production at the paper mill.

| JANUARY | FEBRUARY | MARCH | APRIL | MAY | JUNE | JULY | AUGUST | SEPTEMBER | OCTOBER | NOVEMBER | DECEMBER |
|---------|----------|-------|-------|-----|------|------|--------|-----------|---------|----------|----------|
| 1       | 1        | 1     | 1     | 1   | 1    | 1    | 1      | 1         | 1       | 1        | 1        |
| 2       | 2        | 2     | 2     | 2   | 2    | 2    | 2      | 2         | 2       | 2        | 2        |
| 3       | 3        | 3     | 3     | 3   | 3    | 3    | 3      | 3         | 3       | 3        | 3        |
| 4       | 4        | 4     | 4     | 4   | 4    | 4    | 4      | 4         | 4       | 4        | 4        |
| 5       | 5        | 5     | 5     | 5   | 5    | 5    | 5      | 5         | 5       | 5        | 5        |
| 6       | 6        | 6     | 6     | 6   | 6    | 6    | 6      | 6         | 6       | 6        | 6        |
| 7       | 7        | 7     | 7     | 7   | 7    | 7    | 7      | 7         | 7       | 7        | 7        |
| 8       | 8        | 8     | 8     | 8   | 8    | 8    | 8      | 8         | 8       | 8        | 8        |
| 9       | 9        | 9     | 9     | 9   | 9    | 9    | 9      | 9         | 9       | 9        | 9        |
| 10      | 10       | 10    | 10    | 10  | 10   | 10   | 10     | 10        | 10      | 10       | 10       |
| 11      | 11       | 11    | 11    | 11  | 11   | 11   | 11     | 11        | 11      | 11       | 11       |
| 12      | 12       | 12    | 12    | 12  | 12   | 12   | 12     | 12        | 12      | 12       | 12       |
| 13      | 13       | 13    | 13    | 13  | 13   | 13   | 13     | 13        | 13      | 13       | 13       |
| 14      | 14       | 14    | 14    | 14  | 14   | 14   | 14     | 14        | 14      | 14       | 14       |
| 15      | 15       | 15    | 15    | 15  | 15   | 15   | 15     | 15        | 15      | 15       | 15       |
| 16      | 16       | 16    | 16    | 16  | 16   | 16   | 16     | 16        | 16      | 16       | 16       |
| 17      | 17       | 17    | 17    | 17  | 17   | 17   | 17     | 17        | 17      | 17       | 17       |
| 18      | 18       | 18    | 18    | 18  | 18   | 18   | 18     | 18        | 18      | 18       | 18       |
| 19      | 19       | 19    | 19    | 19  | 19   | 19   | 19     | 19        | 19      | 19       | 19       |
| 20      | 20       | 20    | 20    | 20  | 20   | 20   | 20     | 20        | 20      | 20       | 20       |
| 21      | 21       | 21    | 21    | 21  | 21   | 21   | 21     | 21        | 21      | 21       | 21       |
| 22      | 22       | 22    | 22    | 22  | 22   | 22   | 22     | 22        | 22      | 22       | 22       |
| 23      | 23       | 23    | 23    | 23  | 23   | 23   | 23     | 23        | 23      | 23       | 23       |
| 24      | 24       | 24    | 24    | 24  | 24   | 24   | 24     | 24        | 24      | 24       | 24       |
| 25      | 25       | 25    | 25    | 25  | 25   | 25   | 25     | 25        | 25      | 25       | 25       |
| 26      | 26       | 26    | 26    | 26  | 26   | 26   | 26     | 26        | 26      | 26       | 26       |
| 27      | 27       | 27    | 27    | 27  | 27   | 27   | 27     | 27        | 27      | 27       | 27       |
| 28      | 28       | 28    | 28    | 28  | 28   | 28   | 28     | 28        | 28      | 28       | 28       |
| 29      |          | 29    | 29    | 29  | 29   | 29   | 29     | 29        | 29      | 29       | 29       |
| 30      |          | 30    | 30    | 30  | 30   | 30   | 30     | 30        | 30      | 30       | 30       |
| 31      |          | 31    |       | 31  |      | 31   | 31     |           | 31      |          | 31       |