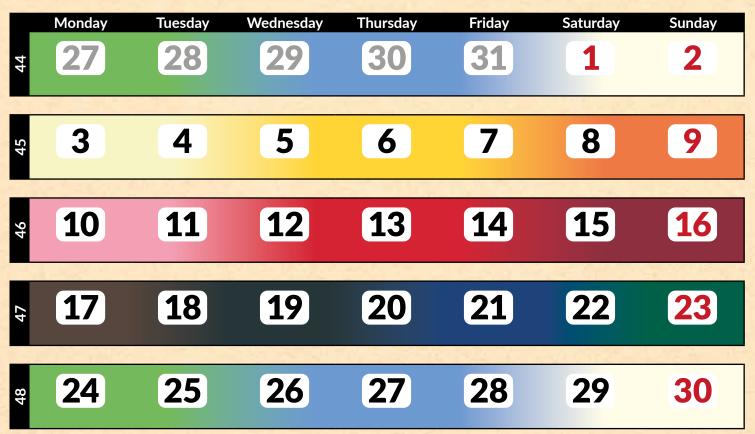

#### Production calendar

We produce tissue paper in different color scales every week. Our production calendar enables you to easily see during which week we produce the colors you are interested in. We operate a four-weekly planning cycle, which means that all shades are produced within the space of one month.

### Production & Delivery

The colors in the calendar show the planned production at the paper mill.

| JANUARY | FEBRUARY | MARCH | APRIL | MAY | JUNE | JULY | AUGUST | SEPTEMBER | OCTOBER | NOVEMBER | DECEMBER |
|---------|----------|-------|-------|-----|------|------|--------|-----------|---------|----------|----------|
| 1       | 1        | 1     | 1     | 1   | 1    | 1    | 1      | 1         | 1       | 1        | 1        |
| 2       | 2        | 2     | 2     | 2   | 2    | 2    | 2      | 2         | 2       | 2        | 2        |
| 3       | 3        | 3     | 3     | 3   | 3    | 3    | 3      | 3         | 3       | 3        | 3        |
| 4       | 4        | 4     | 4     | 4   | 4    | 4    | 4      | 4         | 4       | 4        | 4        |
| 5       | 5        | 5     | 5     | 5   | 5    | 5    | 5      | 5         | 5       | 5        | 5        |
| 6       | 6        | 6     | 6     | 6   | 6    | 6    | 6      | 6         | 6       | 6        | 6        |
| 7       | 7        | 7     | 7     | 7   | 7    | 7    | 7      | 7         | 7       | 7        | 7        |
| 8       | 8        | 8     | 8     | 8   | 8    | 8    | 8      | 8         | 8       | 8        | 8        |
| 9       | 9        | 9     | 9     | 9   | 9    | 9    | 9      | 9         | 9       | 9        | 9        |
| 10      | 10       | 10    | 10    | 10  | 10   | 10   | 10     | 10        | 10      | 10       | 10       |
| 11      | 11       | 11    | 11    | 11  | 11   | 11   | 11     | 11        | 11      | 11       | 11       |
| 12      | 12       | 12    | 12    | 12  | 12   | 12   | 12     | 12        | 12      | 12       | 12       |
| 13      | 13       | 13    | 13    | 13  | 13   | 13   | 13     | 13        | 13      | 13       | 13       |
| 14      | 14       | 14    | 14    | 14  | 14   | 14   | 14     | 14        | 14      | 14       | 14       |
| 15      | 15       | 15    | 15    | 15  | 15   | 15   | 15     | 15        | 15      | 15       | 15       |
| 16      | 16       | 16    | 16    | 16  | 16   | 16   | 16     | 16        | 16      | 16       | 16       |
| 17      | 17       | 17    | 17    | 17  | 17   | 17   | 17     | 17        | 17      | 17       | 17       |
| 18      | 18       | 18    | 18    | 18  | 18   | 18   | 18     | 18        | 18      | 18       | 18       |
| 19      | 19       | 19    | 19    | 19  | 19   | 19   | 19     | 19        | 19      | 19       | 19       |
| 20      | 20       | 20    | 20    | 20  | 20   | 20   | 20     | 20        | 20      | 20       | 20       |
| 21      | 21       | 21    | 21    | 21  | 21   | 21   | 21     | 21        | 21      | 21       | 21       |
| 22      | 22       | 22    | 22    | 22  | 22   | 22   | 22     | 22        | 22      | 22       | 22       |
| 23      | 23       | 23    | 23    | 23  | 23   | 23   | 23     | 23        | 23      | 23       | 23       |
| 24      | 24       | 24    | 24    | 24  | 24   | 24   | 24     | 24        | 24      | 24       | 24       |
| 25      | 25       | 25    | 25    | 25  | 25   | 25   | 25     | 25        | 25      | 25       | 25       |
| 26      | 26       | 26    | 26    | 26  | 26   | 26   | 26     | 26        | 26      | 26       | 26       |
| 27      | 27       | 27    | 27    | 27  | 27   | 27   | 27     | 27        | 27      | 27       | 27       |
| 28      | 28       | 28    | 28    | 28  | 28   | 28   | 28     | 28        | 28      | 28       | 28       |
| 29      |          | 29    | 29    | 29  | 29   | 29   | 29     | 29        | 29      | 29       | 29       |
| 30      |          | 30    | 30    | 30  | 30   | 30   | 30     | 30        | 30      | 30       | 30       |
| 31      |          | 31    |       | 31  |      | 31   | 31     |           | 31      |          | 31       |