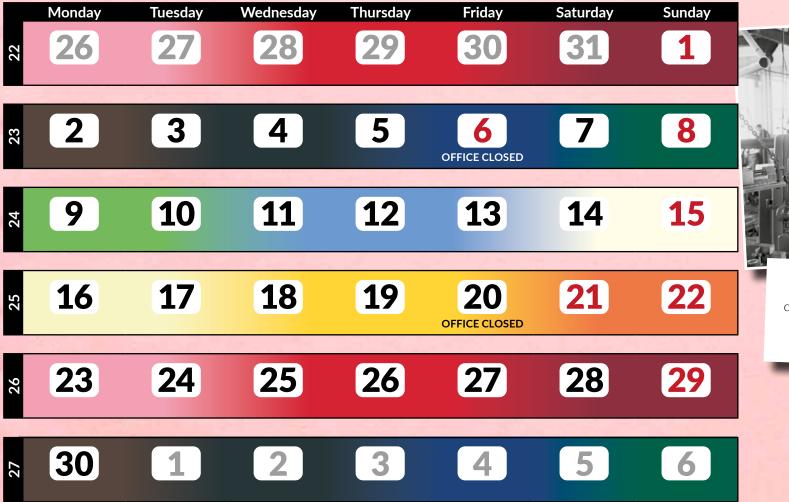

#### Production calendar

We produce tissue paper in different color scales every week. Our production calendar enables you to easily see during which week we produce the colors you are interested in. We operate a four-weekly planning cycle, which means that all shades are produced within the space of one month.

### Production & Delivery

The colors in the calendar show the planned production at the paper mill.

| JANUARY | FEBRUARY | MARCH | APRIL | MAY | JUNE | JULY | AUGUST | SEPTEMBER | OCTOBER | NOVEMBER | DECEMBER |
|---------|----------|-------|-------|-----|------|------|--------|-----------|---------|----------|----------|
| 1       | 1        | 1     | 1     | 1   | 1    | 1    | 1      | 1         | 1       | 1        | 1        |
| 2       | 2        | 2     | 2     | 2   | 2    | 2    | 2      | 2         | 2       | 2        | 2        |
| 3       | 3        | 3     | 3     | 3   | 3    | 3    | 3      | 3         | 3       | 3        | 3        |
| 4       | 4        | 4     | 4     | 4   | 4    | 4    | 4      | 4         | 4       | 4        | 4        |
| 5       | 5        | 5     | 5     | 5   | 5    | 5    | 5      | 5         | 5       | 5        | 5        |
| 6       | 6        | 6     | 6     | 6   | 6    | 6    | 6      | 6         | 6       | 6        | 6        |
| 7       | 7        | 7     | 7     | 7   | 7    | 7    | 7      | 7         | 7       | 7        | 7        |
| 8       | 8        | 8     | 8     | 8   | 8    | 8    | 8      | 8         | 8       | 8        | 8        |
| 9       | 9        | 9     | 9     | 9   | 9    | 9    | 9      | 9         | 9       | 9        | 9        |
| 10      | 10       | 10    | 10    | 10  | 10   | 10   | 10     | 10        | 10      | 10       | 10       |
| 11      | 11       | 11    | 11    | 11  | 11   | 11   | 11     | 11        | 11      | 11       | 11       |
| 12      | 12       | 12    | 12    | 12  | 12   | 12   | 12     | 12        | 12      | 12       | 12       |
| 13      | 13       | 13    | 13    | 13  | 13   | 13   | 13     | 13        | 13      | 13       | 13       |
| 14      | 14       | 14    | 14    | 14  | 14   | 14   | 14     | 14        | 14      | 14       | 14       |
| 15      | 15       | 15    | 15    | 15  | 15   | 15   | 15     | 15        | 15      | 15       | 15       |
| 16      | 16       | 16    | 16    | 16  | 16   | 16   | 16     | 16        | 16      | 16       | 16       |
| 17      | 17       | 17    | 17    | 17  | 17   | 17   | 17     | 17        | 17      | 17       | 17       |
| 18      | 18       | 18    | 18    | 18  | 18   | 18   | 18     | 18        | 18      | 18       | 18       |
| 19      | 19       | 19    | 19    | 19  | 19   | 19   | 19     | 19        | 19      | 19       | 19       |
| 20      | 20       | 20    | 20    | 20  | 20   | 20   | 20     | 20        | 20      | 20       | 20       |
| 21      | 21       | 21    | 21    | 21  | 21   | 21   | 21     | 21        | 21      | 21       | 21       |
| 22      | 22       | 22    | 22    | 22  | 22   | 22   | 22     | 22        | 22      | 22       | 22       |
| 23      | 23       | 23    | 23    | 23  | 23   | 23   | 23     | 23        | 23      | 23       | 23       |
| 24      | 24       | 24    | 24    | 24  | 24   | 24   | 24     | 24        | 24      | 24       | 24       |
| 25      | 25       | 25    | 25    | 25  | 25   | 25   | 25     | 25        | 25      | 25       | 25       |
| 26      | 26       | 26    | 26    | 26  | 26   | 26   | 26     | 26        | 26      | 26       | 26       |
| 27      | 27       | 27    | 27    | 27  | 27   | 27   | 27     | 27        | 27      | 27       | 27       |
| 28      | 28       | 28    | 28    | 28  | 28   | 28   | 28     | 28        | 28      | 28       | 28       |
| 29      |          | 29    | 29    | 29  | 29   | 29   | 29     | 29        | 29      | 29       | 29       |
| 30      |          | 30    | 30    | 30  | 30   | 30   | 30     | 30        | 30      | 30       | 30       |
| 31      |          | 31    |       | 31  |      | 31   | 31     |           | 31      |          | 31       |