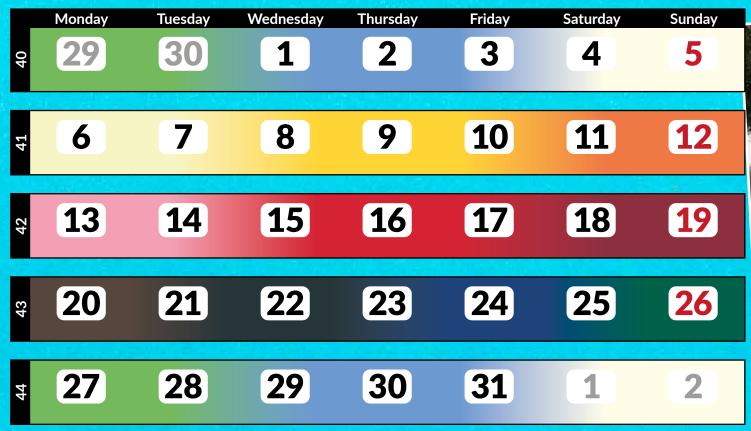

#### Production calendar

We produce tissue paper in different color scales every week. Our production calendar enables you to easily see during which week we produce the colors you are interested in. We operate a four-weekly planning cycle, which means that all shades are produced within the space of one month.

### Production & Delivery

The colors in the calendar show the planned production at the paper mill.

| JANUARY | FEBRUARY | MARCH | APRIL | MAY | JUNE | JULY | AUGUST | SEPTEMBER | OCTOBER | NOVEMBER | DECEMBER |
|---------|----------|-------|-------|-----|------|------|--------|-----------|---------|----------|----------|
| 1       | 1        | 1     | 1     | 1   | 1    | 1    | 1      | 1         | 1       | 1        | 1        |
| 2       | 2        | 2     | 2     | 2   | 2    | 2    | 2      | 2         | 2       | 2        | 2        |
| 3       | 3        | 3     | 3     | 3   | 3    | 3    | 3      | 3         | 3       | 3        | 3        |
| 4       | 4        | 4     | 4     | 4   | 4    | 4    | 4      | 4         | 4       | 4        | 4        |
| 5       | 5        | 5     | 5     | 5   | 5    | 5    | 5      | 5         | 5       | 5        | 5        |
| 6       | 6        | 6     | 6     | 6   | 6    | 6    | 6      | 6         | 6       | 6        | 6        |
| 7       | 7        | 7     | 7     | 7   | 7    | 7    | 7      | 7         | 7       | 7        | 7        |
| 8       | 8        | 8     | 8     | 8   | 8    | 8    | 8      | 8         | 8       | 8        | 8        |
| 9       | 9        | 9     | 9     | 9   | 9    | 9    | 9      | 9         | 9       | 9        | 9        |
| 10      | 10       | 10    | 10    | 10  | 10   | 10   | 10     | 10        | 10      | 10       | 10       |
| 11      | 11       | 11    | 11    | 11  | 11   | 11   | 11     | 11        | 11      | 11       | 11       |
| 12      | 12       | 12    | 12    | 12  | 12   | 12   | 12     | 12        | 12      | 12       | 12       |
| 13      | 13       | 13    | 13    | 13  | 13   | 13   | 13     | 13        | 13      | 13       | 13       |
| 14      | 14       | 14    | 14    | 14  | 14   | 14   | 14     | 14        | 14      | 14       | 14       |
| 15      | 15       | 15    | 15    | 15  | 15   | 15   | 15     | 15        | 15      | 15       | 15       |
| 16      | 16       | 16    | 16    | 16  | 16   | 16   | 16     | 16        | 16      | 16       | 16       |
| 17      | 17       | 17    | 17    | 17  | 17   | 17   | 17     | 17        | 17      | 17       | 17       |
| 18      | 18       | 18    | 18    | 18  | 18   | 18   | 18     | 18        | 18      | 18       | 18       |
| 19      | 19       | 19    | 19    | 19  | 19   | 19   | 19     | 19        | 19      | 19       | 19       |
| 20      | 20       | 20    | 20    | 20  | 20   | 20   | 20     | 20        | 20      | 20       | 20       |
| 21      | 21       | 21    | 21    | 21  | 21   | 21   | 21     | 21        | 21      | 21       | 21       |
| 22      | 22       | 22    | 22    | 22  | 22   | 22   | 22     | 22        | 22      | 22       | 22       |
| 23      | 23       | 23    | 23    | 23  | 23   | 23   | 23     | 23        | 23      | 23       | 23       |
| 24      | 24       | 24    | 24    | 24  | 24   | 24   | 24     | 24        | 24      | 24       | 24       |
| 25      | 25       | 25    | 25    | 25  | 25   | 25   | 25     | 25        | 25      | 25       | 25       |
| 26      | 26       | 26    | 26    | 26  | 26   | 26   | 26     | 26        | 26      | 26       | 26       |
| 27      | 27       | 27    | 27    | 27  | 27   | 27   | 27     | 27        | 27      | 27       | 27       |
| 28      | 28       | 28    | 28    | 28  | 28   | 28   | 28     | 28        | 28      | 28       | 28       |
| 29      |          | 29    | 29    | 29  | 29   | 29   | 29     | 29        | 29      | 29       | 29       |
| 30      |          | 30    | 30    | 30  | 30   | 30   | 30     | 30        | 30      | 30       | 30       |
| 31      |          | 31    |       | 31  |      | 31   | 31     |           | 31      |          | 31       |